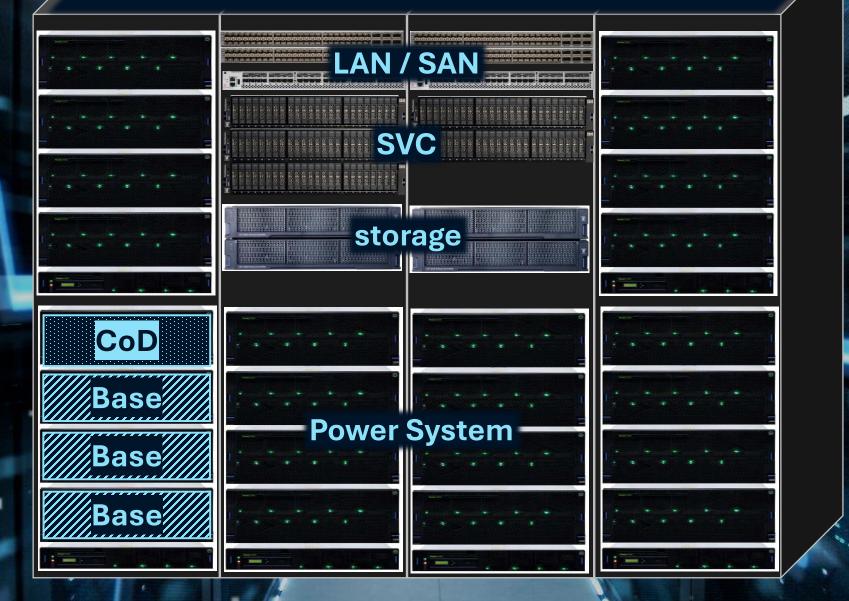

Streamlining Customer Service:

## OEDIV's Flexible SAP S/4HANA Services on IBM Power10 Private Cloud"

June 12<sup>th</sup> 2024





# Speakers





Product Manager, SAP HANA on IBM Power IBM



#### **Dominik Muench**

Team Manager - Power & Operating System Center OEDIV



#### • 130 years of company history

- over 29,000 employees
- 241 consolidated companies
- family business with tradition
- annual sales 6.5 billion euros





- founded in 1995
- over 450 employees
- over 400 external customers
- SAP customer since the 70s
- multi-cloud managed service provider





### **OEDIV - Linux on Power stack**



### **OEDIV - Linux on Power stack**





## 20-30% faster and more efficient provisioning

### 200 hours / month savings



25% cost savings through hybrid cloud setup



15% performance boost with IBM Power10



**10% improvement in memory cost efficiency** 

30 % longer last without failures or issues







### Case Study- OEDIV

Streamlining customer service with automated private cloud

Hosting provider OEDIV creates super-flexible SAP S/4HANA service with IBM Power10



- Case Study Link here
- PDF Link <u>here</u>

25%

**cost savings** for SAP S/4HANA on IBM Power 200 hours

time saved each month achieved through automation of key tasks on IBM Power