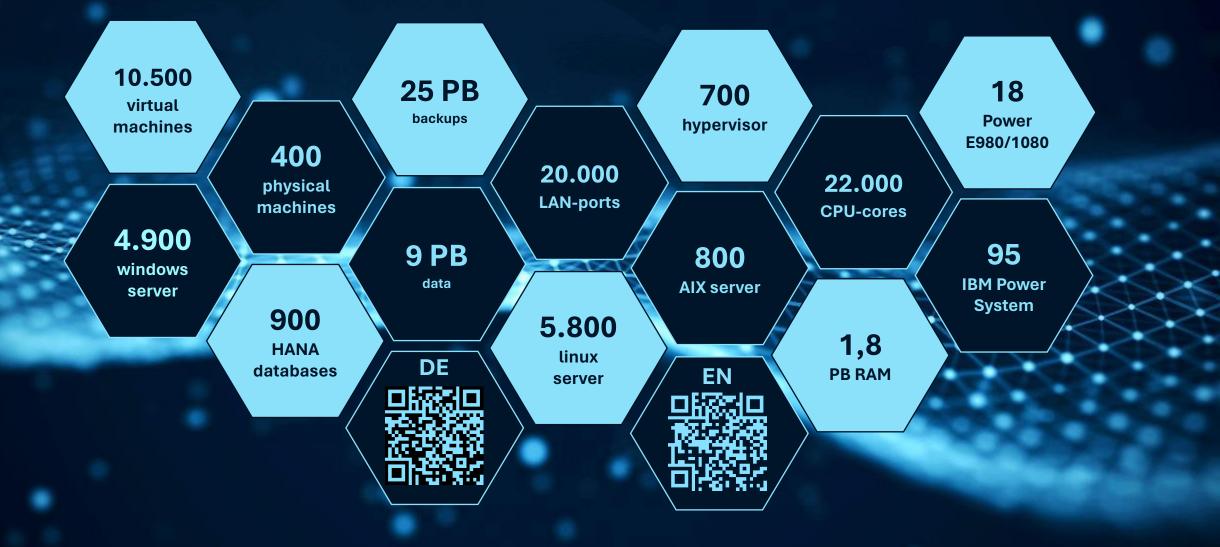

#### • 130 years of company history

- over 29,000 employees
- 241 consolidated companies
- family business with tradition
- annual sales 6.5 billion euros

- founded in 1995
- over 450 employees
- over 400 external customers
- SAP customer since the 70s
- multi-cloud managed service provider