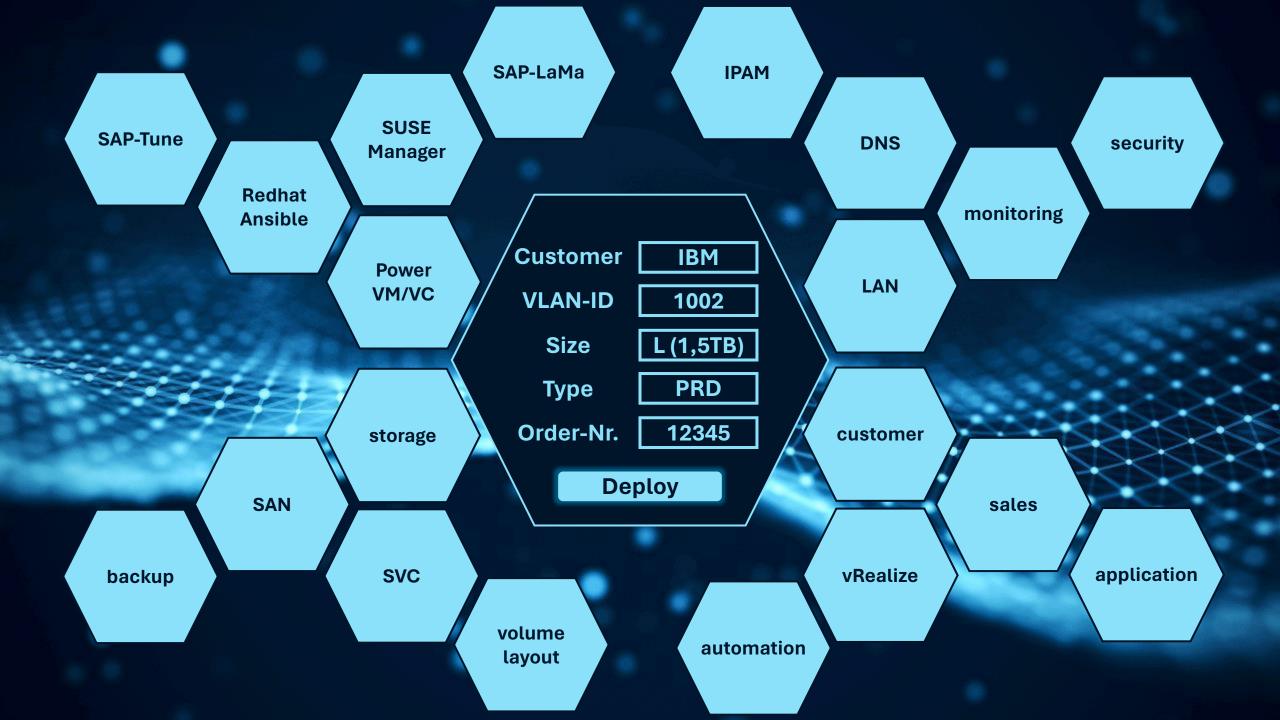

## 20-30% faster and more efficient provisioning

### 200 hours / month savings

25% cost savings through hybrid cloud setup

15% performance boost with IBM Power10

**10% improvement in memory cost efficiency** 

30 % longer last without failures or issues