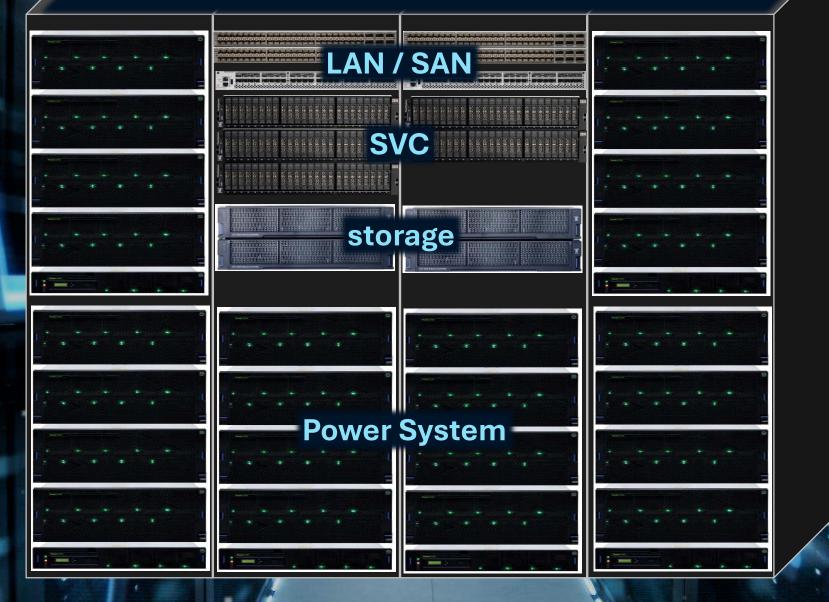

Streamlining Customer Service:

## OEDIV's Flexible SAP S/4HANA Services on IBM Power10 Private Cloud"

June 12<sup>th</sup> 2024





# Speakers





Product Manager, SAP HANA on IBM Power IBM



#### **Dominik Muench**

Team Manager - Power & Operating System Center OEDIV



#### • 130 years of company history

- over 29,000 employees
- 241 consolidated companies
- family business with tradition
- annual sales 6.5 billion euros





- founded in 1995
- over 450 employees
- over 400 external customers
- SAP customer since the 70s
- multi-cloud managed service provider





### **OEDIV - Linux on Power stack**



### **OEDIV - Linux on Power stack**





## 20-30% faster and more efficient provisioning

### 200 hours / month savings



25% cost savings through hybrid cloud setup



15% performance boost with IBM Power10



**10% improvement in memory cost efficiency** 

30 % longer last without failures or issues







### Case Study- OEDIV

Streamlining customer service with automated private cloud

Hosting provider OEDIV creates super-flexible SAP S/4HANA service with IBM Power10



- Case Study Link here
- PDF Link <u>here</u>

25%

**cost savings** for SAP S/4HANA on IBM Power 200 hours

time saved each month achieved through automation of key tasks on IBM Power